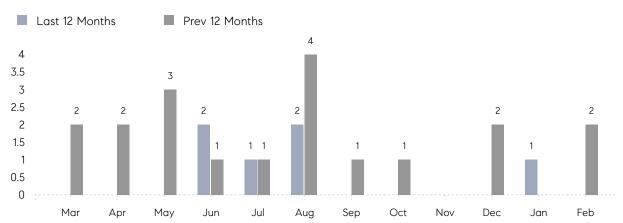

February 2023

# Lloyd Neck Market Insights

# Lloyd Neck

SUFFOLK, FEBRUARY 2023

## **Property Statistics**

|               |               | Feb 2023 | Feb 2022    | % Change |   |
|---------------|---------------|----------|-------------|----------|---|
| Single-Family | # OF SALES    | 0        | 2           | 0.0%     | _ |
|               | SALES VOLUME  | \$0      | \$2,399,000 | -        |   |
|               | AVERAGE PRICE | \$0      | \$1,199,500 | -        |   |
|               | AVERAGE DOM   | 0        | 11          | -        |   |

### Monthly Sales



### Monthly Total Sales Volume



# COMPASS



Compass makes no representations or warranties, express or implied, with respect to future market conditions or prices of residential product at the time the subject property or any competitive property is complete and ready for occupancy or with respect to any report, study, finding, recommendation or other information provided by Compass herein. Moreover, no warranty, express or implied, is made or should be assumed regarding the accuracy, adequacy, completeness, legality, reliability, merchantability or fitness for a particular purpose of any information, in part or whole, contained herein. All material is presented with the understanding that Compass shall not be deemed to provide legal, accounting or other professional services. This is