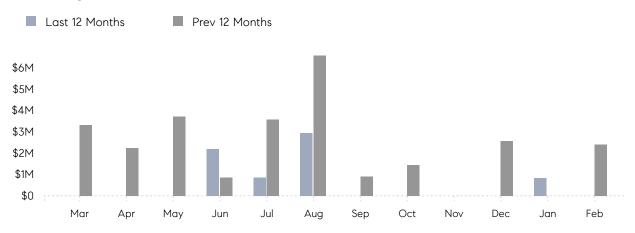

February 2023

# Lloyd Neck Market Insights

# Lloyd Neck

SUFFOLK, FEBRUARY 2023

## **Property Statistics**

|               |               | Feb 2023 | Feb 2022    | % Change |   |
|---------------|---------------|----------|-------------|----------|---|
| Single-Family | # OF SALES    | 0        | 2           | 0.0%     | _ |
|               | SALES VOLUME  | \$0      | \$2,399,000 | -        |   |
|               | AVERAGE PRICE | \$0      | \$1,199,500 | -        |   |
|               | AVERAGE DOM   | 0        | 11          | -        |   |

### Monthly Sales



### Monthly Total Sales Volume



# COMPASS



Compass makes no representations or warranties, express or implied, with respect to future market conditions or prices of residential product at the time the subject property or any competitive property is complete and ready for occupancy or with respect to any report, study, finding, recommendation or other information provided by Compass herein. Moreover, no warranty, express or implied, is made or should be assumed regarding the accuracy, adequacy, completeness, legality, reliability, merchantability or fitness for a particular purpose of any information, in part or whole, contained herein. All material is presented with the understanding that Compass shall not be deemed to provide legal, accounting or other professional services. This is not intended to solicit the purch